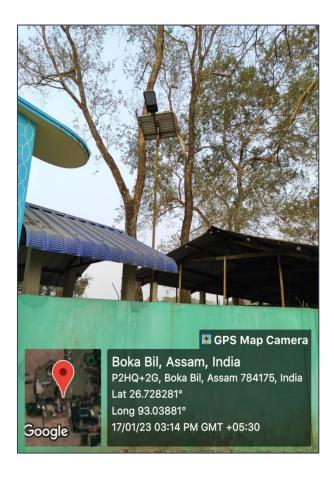

## **Supporting Documents for 7.1.2.**

### **Alternate Sources of Energy: Use of Solar Lights**













# **Efficient consumption of energy: Use of LED TUBELIGHTS & BULBS**









# GPS Map Camera

Ghiladhari Mukh, Assam, India P2HQ+H6F, L B Rd, Sootea, Ghiladhari Mukh, Assam 784175, India Lat 26.729019° Long 93.03805° 17/01/23 04:54 PM GMT +05:30

Google

Use of Dustbins for Degradable and Non-Degradable Wastes Barrier-free environment:



### **BARRIER-FREE ENVIRONMENT OF THE INSTITUTION:**





#### The entry road has been constructed in the same level with the Verandah of the institution which makes it convenient for wheel-chairs to operate:





#### <u>A WHEEL-CHAIR IS AVAILABLE FOR THE USE OF PHSICALLY</u> <u>CHALLENGED PERSONS:</u>



### **GREEN CAMPUS INITIATIVES:**