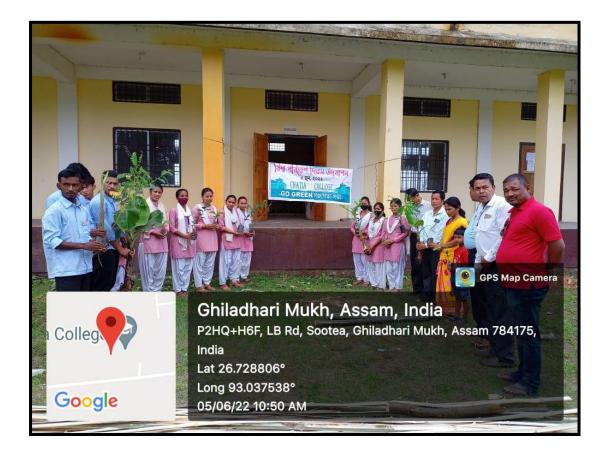

## **Supporting Documents for 7.1.2.**

### **Alternate Sources of Energy: Use of Solar Lights**













# **Efficient consumption of energy: Use of LED TUBELIGHTS & BULBS**









# GPS Map Camera

Ghiladhari Mukh, Assam, India P2HQ+H6F, L B Rd, Sootea, Ghiladhari Mukh, Assam 784175, India Lat 26.729019° Long 93.03805° 17/01/23 04:54 PM GMT +05:30

Google

Use of Dustbins for Degradable and Non-Degradable Wastes Barrier-free environment:



### **BARRIER-FREE ENVIRONMENT OF THE INSTITUTION:**





#### The entry road has been constructed in the same level with the Verandah of the institution which makes it convenient for wheel-chairs to operate:





#### <u>A WHEEL-CHAIR IS AVAILABLE FOR THE USE OF PHSICALLY</u> <u>CHALLENGED PERSONS:</u>



### **GREEN CAMPUS INITIATIVES:**