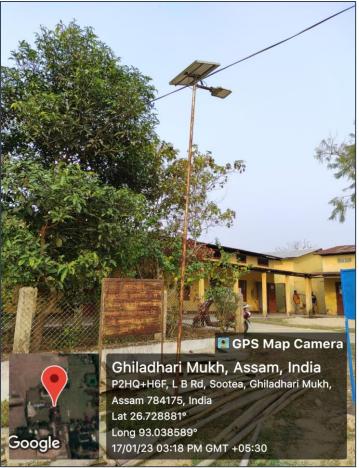

## **Supporting Documents for 7.1.2.**

### **Alternate Sources of Energy: Use of Solar Lights**













# **Efficient consumption of energy: Use of LED TUBELIGHTS & BULBS**









# GPS Map Camera

Ghiladhari Mukh, Assam, India P2HQ+H6F, L B Rd, Sootea, Ghiladhari Mukh, Assam 784175, India Lat 26.729019° Long 93.03805° 17/01/23 04:54 PM GMT +05:30

Google

Use of Dustbins for Degradable and Non-Degradable Wastes Barrier-free environment:



### **BARRIER-FREE ENVIRONMENT OF THE INSTITUTION:**





#### The entry road has been constructed in the same level with the Verandah of the institution which makes it convenient for wheel-chairs to operate:





#### <u>A WHEEL-CHAIR IS AVAILABLE FOR THE USE OF PHSICALLY</u> <u>CHALLENGED PERSONS:</u>



### **GREEN CAMPUS INITIATIVES:**