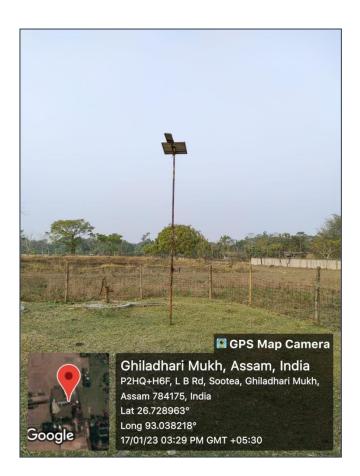

## **Supporting Documents for 7.1.2.**

### **Alternate Sources of Energy: Use of Solar Lights**













# **Efficient consumption of energy: Use of LED TUBELIGHTS & BULBS**









# GPS Map Camera

Ghiladhari Mukh, Assam, India P2HQ+H6F, L B Rd, Sootea, Ghiladhari Mukh, Assam 784175, India Lat 26.729019° Long 93.03805° 17/01/23 04:54 PM GMT +05:30

Google

Use of Dustbins for Degradable and Non-Degradable Wastes Barrier-free environment:



### **BARRIER-FREE ENVIRONMENT OF THE INSTITUTION:**





#### The entry road has been constructed in the same level with the Verandah of the institution which makes it convenient for wheel-chairs to operate:





#### <u>A WHEEL-CHAIR IS AVAILABLE FOR THE USE OF PHSICALLY</u> <u>CHALLENGED PERSONS:</u>



### **GREEN CAMPUS INITIATIVES:**