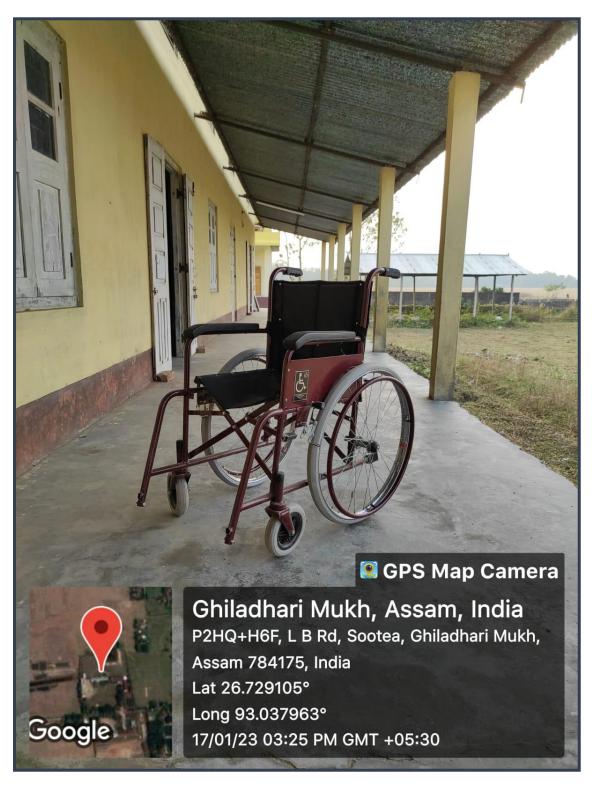

#### <u>A WHEEL-CHAIR IS AVAILABLE FOR THE USE OF PHSICALLY</u> <u>CHALLENGED PERSONS:</u>