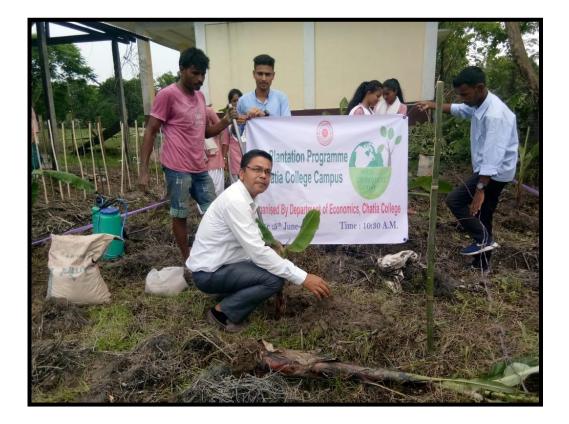

## **Supporting Documents for 7.1.2.**

### **Alternate Sources of Energy: Use of Solar Lights**













# **Efficient consumption of energy: Use of LED TUBELIGHTS & BULBS**









# GPS Map Camera

Ghiladhari Mukh, Assam, India P2HQ+H6F, L B Rd, Sootea, Ghiladhari Mukh, Assam 784175, India Lat 26.729019° Long 93.03805° 17/01/23 04:54 PM GMT +05:30

Google

Use of Dustbins for Degradable and Non-Degradable Wastes Barrier-free environment:



### **BARRIER-FREE ENVIRONMENT OF THE INSTITUTION:**





#### The entry road has been constructed in the same level with the Verandah of the institution which makes it convenient for wheel-chairs to operate:





#### <u>A WHEEL-CHAIR IS AVAILABLE FOR THE USE OF PHSICALLY</u> <u>CHALLENGED PERSONS:</u>



### **GREEN CAMPUS INITIATIVES:**