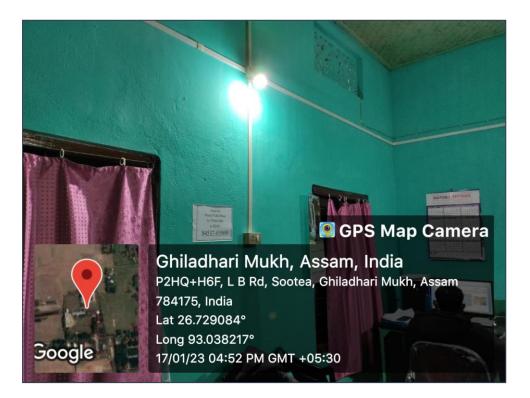

## **Supporting Documents for 7.1.2.**

### **Alternate Sources of Energy: Use of Solar Lights**













# **Efficient consumption of energy: Use of LED TUBELIGHTS & BULBS**









# GPS Map Camera

Ghiladhari Mukh, Assam, India P2HQ+H6F, L B Rd, Sootea, Ghiladhari Mukh, Assam 784175, India Lat 26.729019° Long 93.03805° 17/01/23 04:54 PM GMT +05:30

Google

Use of Dustbins for Degradable and Non-Degradable Wastes Barrier-free environment:



### **BARRIER-FREE ENVIRONMENT OF THE INSTITUTION:**





#### The entry road has been constructed in the same level with the Verandah of the institution which makes it convenient for wheel-chairs to operate:





#### <u>A WHEEL-CHAIR IS AVAILABLE FOR THE USE OF PHSICALLY</u> <u>CHALLENGED PERSONS:</u>



### **GREEN CAMPUS INITIATIVES:**