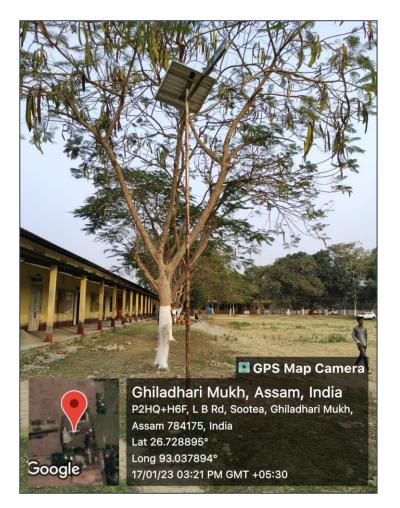

## **Supporting Documents for 7.1.2.**

### **Alternate Sources of Energy: Use of Solar Lights**













# **Efficient consumption of energy: Use of LED TUBELIGHTS & BULBS**









# GPS Map Camera

Ghiladhari Mukh, Assam, India P2HQ+H6F, L B Rd, Sootea, Ghiladhari Mukh, Assam 784175, India Lat 26.729019° Long 93.03805° 17/01/23 04:54 PM GMT +05:30

Google

Use of Dustbins for Degradable and Non-Degradable Wastes Barrier-free environment:



### **BARRIER-FREE ENVIRONMENT OF THE INSTITUTION:**





#### The entry road has been constructed in the same level with the Verandah of the institution which makes it convenient for wheel-chairs to operate:





#### <u>A WHEEL-CHAIR IS AVAILABLE FOR THE USE OF PHSICALLY</u> <u>CHALLENGED PERSONS:</u>



### **GREEN CAMPUS INITIATIVES:**