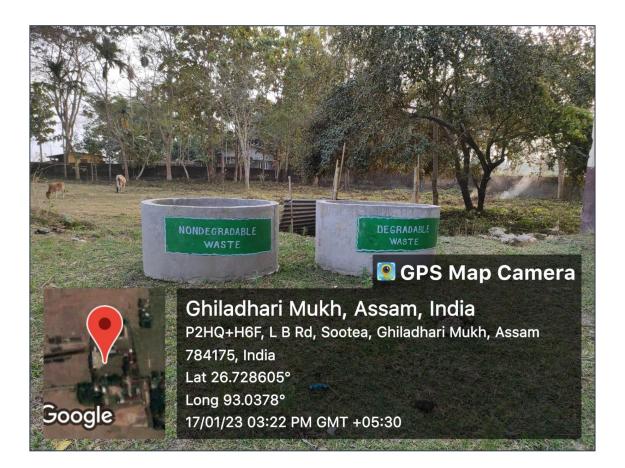

# GPS Map Camera

Ghiladhari Mukh, Assam, India P2HQ+H6F, L B Rd, Sootea, Ghiladhari Mukh, Assam 784175, India Lat 26.729019° Long 93.03805° 17/01/23 04:54 PM GMT +05:30

Google

Use of Dustbins for Degradable and Non-Degradable Wastes Barrier-free environment: