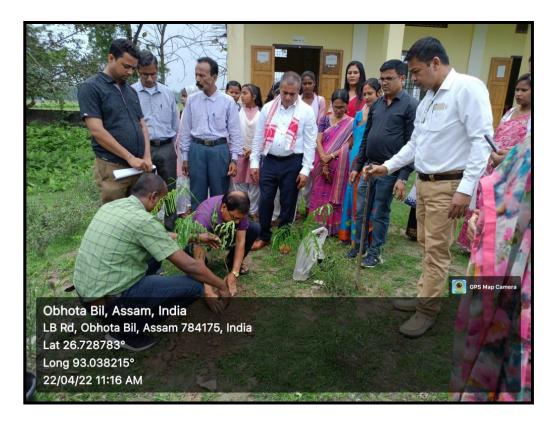

## **Supporting Documents for 7.1.2.**

### **Alternate Sources of Energy: Use of Solar Lights**













# **Efficient consumption of energy: Use of LED TUBELIGHTS & BULBS**









# GPS Map Camera

Ghiladhari Mukh, Assam, India P2HQ+H6F, L B Rd, Sootea, Ghiladhari Mukh, Assam 784175, India Lat 26.729019° Long 93.03805° 17/01/23 04:54 PM GMT +05:30

Google

Use of Dustbins for Degradable and Non-Degradable Wastes Barrier-free environment:



### **BARRIER-FREE ENVIRONMENT OF THE INSTITUTION:**





#### The entry road has been constructed in the same level with the Verandah of the institution which makes it convenient for wheel-chairs to operate:





#### <u>A WHEEL-CHAIR IS AVAILABLE FOR THE USE OF PHSICALLY</u> <u>CHALLENGED PERSONS:</u>



### **GREEN CAMPUS INITIATIVES:**