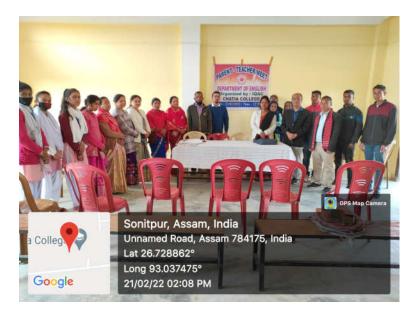

Image above: Names, signatures and contact details of the participating parents and guardians.

The Photograph above shows participation of parents, guardians and students with the faculty members of the Department of English at the conclusion of the meeting.