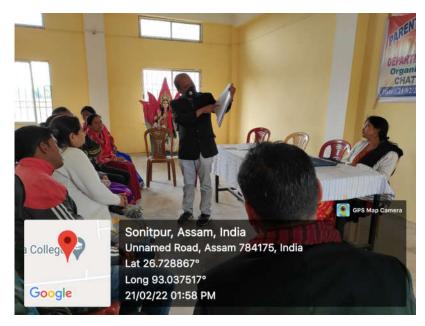

Image above: Dr. Anjal Boruah, Head, Department of English, highlighting the proper maintenance of Student Attendance Registers in the department supported by Ms. Ali Pathak, Assistant Professor, Dept. of English.