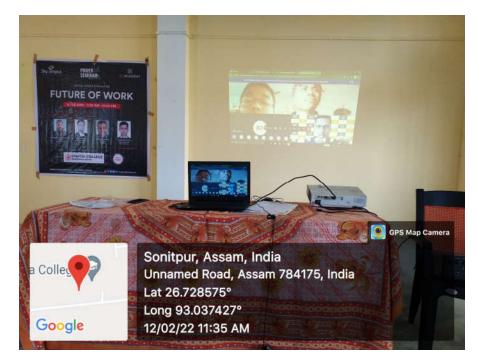

Image above: Large scale participation of students contributed to the success of the event.

Image above: The entire seminar was live-streamed by the ICT Cell of Chatia College for the students who did not have any smartphone and were unable to register for the event.

Image above: The event being viewed from smartphones as well as wall-projection.

| CHATIA COLLEGE<br>চতিয়া মহাবিদ্যালয়                              |                                                              |
|--------------------------------------------------------------------|--------------------------------------------------------------|
| CERTIFICATE OF PA                                                  | ARTICIPATION                                                 |
| This is to Certif                                                  | y that                                                       |
| Aarushi Gup                                                        | ota                                                          |
| of                                                                 |                                                              |
| Chatia Colle                                                       | ge                                                           |
| has successfully partic                                            | ipated in the                                                |
| Worksho                                                            | Р                                                            |
| titled                                                             |                                                              |
| Future of W                                                        | /ork                                                         |
| Organised by IQAC, Chatia Col<br>& ICT Academy on Febr             | 2015-1977-1-5511-4-1975-1975-1977-1977-1977-1975-1975-1975   |
| Dr. Swapan Kumar Kalita<br>Principal,<br>Chatia College, Assam     | Subhark<br>Subhash Upadhyaya<br>State-Head,NE<br>ICT Academy |
| Image: Sample copy of certificate issued to participating students | S.                                                           |