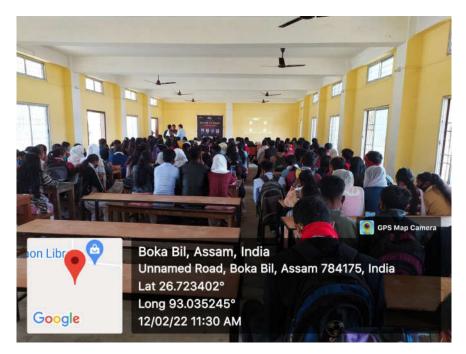

Initially the seminar was organized to enable the students to attend from the comfort of their homes and for which they were required to register for the event beforehand. The teachers of the college familiarised the students with the online registration process and encouraged more and more students to register for the same. However, a great number of students who did not have a smartphone in their homes expressed an interest to attend the event. The ICT Cell with the help of the IQAC of Chatia College, arranged for the event to be live-streamed in a classroom where all the interested students were able to participate in the event.

Image above: Large scale participation of students contributed to the success of the event.

Image above: The entire seminar was live-streamed by the ICT Cell of Chatia College for the students who did not have any smartphone and were unable to register for the event.