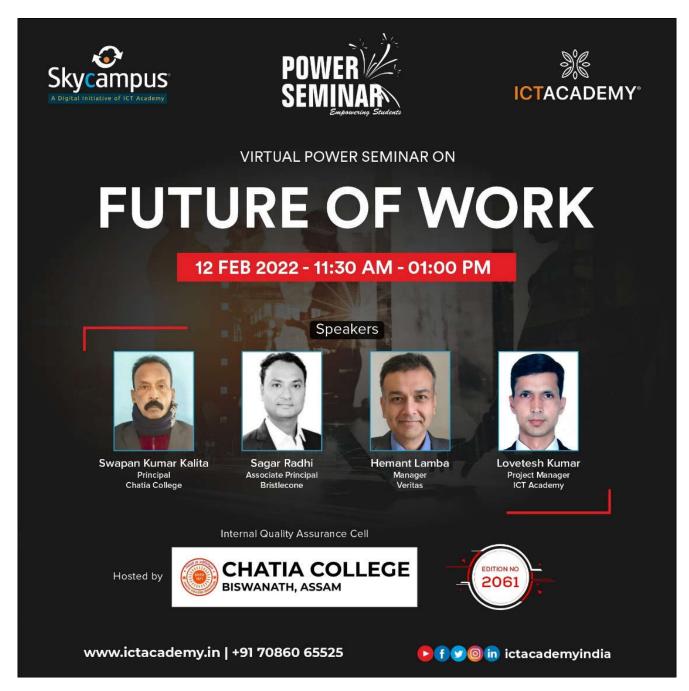

#### **"FUTURE OF WORK"**

HOSTED BY INTERNAL QUALITY ASSURANCE CELL CHATIA COLLEGE, ASSAM ON 12TH FEBRUARY 2022 AT 11.30 AM - 1.00 PM

The Information and Communication Technology Cell of Chatia College in collaboration with ICT Academy, Tamil Nadu, organized a "Virtual power Seminar" for the students of all the semesters. The topic of the seminar, "Future of Work", aimed at giving the students a comprehensive idea on how the work environment in most sectors has shifted from the confines of offices to the homes of the employees and wherever they feel most comfortable in.

The first speaker, Lovetesh Kumar, Project manager of ICT Academy, discussed the changing future of the working environments in India and the world and how it allows for more flexibility in working hours and thereby increasing the amount of work done.

The second speaker, Sagar Radhi, Associate Principal, Bristlecone, gave a comprehensive idea regarding what to expect in the post-pandemic world job sector. He actively engaged the students in a lively session encouraging one and all to participate by answering poll questions in the chat box and himself answering questions posted by students.

The third speaker, Hemant Lamba, Manager, Veritas, gave a glimpse of how to approach the various job sectors of the pandemic-hit world touching upon the newly emerged and gradually emerging opportunities for job-seekers.