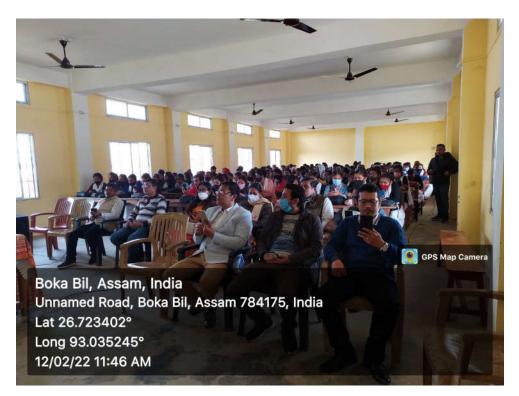

Image above: Large scale participation of students contributed to the success of the event.

Image above: The entire seminar was live-streamed by the ICT Cell of Chatia College for the students who did not have any smartphone and were unable to register for the event.