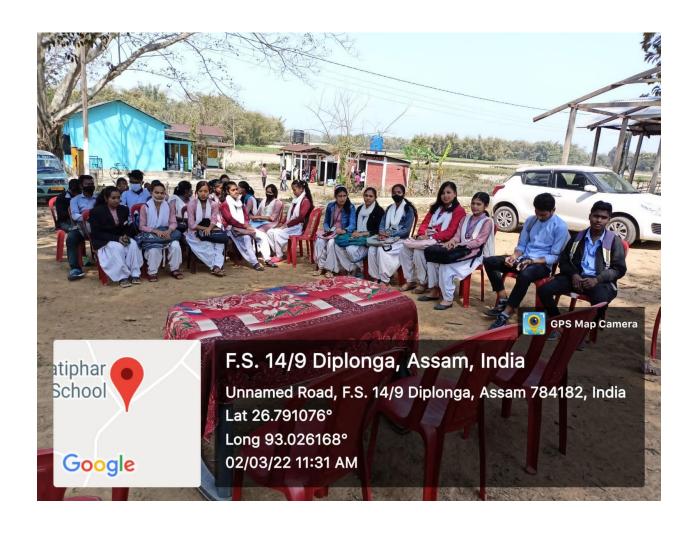

## FIELD TRIP TO NAGPUR VILLAGE DEPARTMENT OF ECONOMICS, CHATIA COLLEGE

**DATE: 02-03-2022** 

Fleld Trip Date: - 02 - 03 - 2022 Yenue: Nagpure Pumpose: To study socio oconomic problems in Negpure. An educational field trip was organical under the supervision of Head of the Repeat - ment of Economics Mr. Anuj ka Saikia on 2nd March, 2022, The purpose of the study was to investigate the economic problem in Nagous village, because Chotia College is going to adopt a village vary sorn. If the survey resport was found solistactory that the people of Nagpur village are really socio- economically backward then according to the resport th Collage adopt the village, Total three teachers and twenty nos of students participated in the treip. Hame of the teachers present in the troip :-1) Mr. Anuj ler. Sailia 2) Nipen saikie 3) Mukut Hazantra, Name and signature of students participated in the trip: Anjali Thapa - Anjali Thapa Robit Mahale Rohit Mahali . Nabaneta Devi Nabanita Devi Silpa Devi \_ Silpa Devi Amisha Devi \_ Amisha Devi Xmisha Devi -