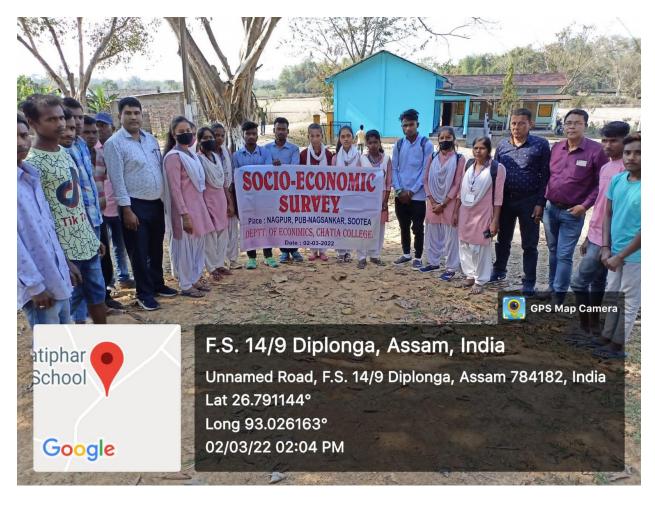

## FIELD TRIP TO NAGPUR VILLAGE DEPARTMENT OF ECONOMICS, CHATIA COLLEGE

**DATE: 02-03-2022** 

Fleld Trip Date: - 02 - 03 - 2022 Yenue: Nagpure Pumpose: To study socio oconomic problems in Negpure. An educational field trip was organical under the supervision of Head of the Repeat - ment of Economics Mr. Anuj ka Saikia on 2nd March, 2022, The purpose of the study was to investigate the economic problem in Nagous village, because Chotia College is going to adopt a village vary sorn. If the survey resport was found solistactory that the people of Nagpur village are really socio- economically backward then according to the resport th Collage adopt the village, Total three teachers and twenty nos of students participated in the treip. Hame of the teachers present in the troip :-1) Mr. Anuj ler. Sailia 2) Nipen saikie 3) Mukut Hazantra, Name and signature of students participated in the trip: Anjali Thapa - Anjali Thapa Robit Mahale Rohit Mahali . Nabaneta Devi Nabanita Devi Silpa Devi \_ Silpa Devi Amisha Devi \_ Amisha Devi Xmisha Devi -