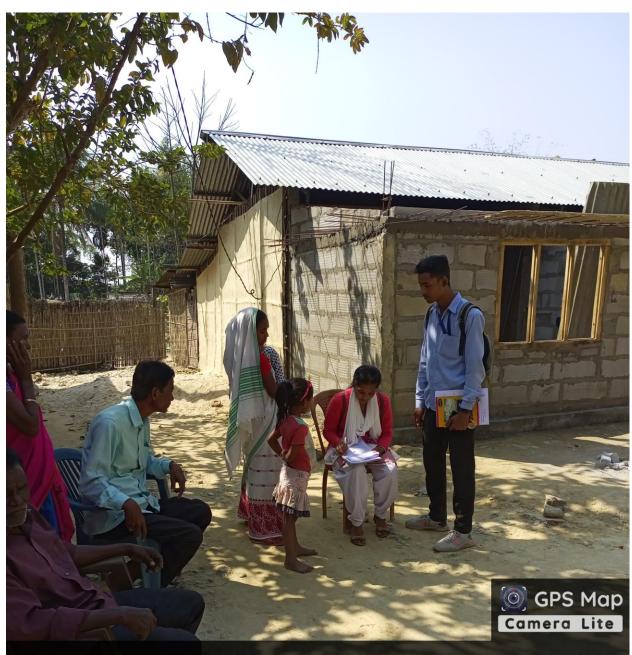

## FIELD TRIP TO NAGPUR VILLAGE DEPARTMENT OF ECONOMICS, CHATIA COLLEGE

**DATE: 02-03-2022** 

Fleld Trip Date: - 02 - 03 - 2022 Yenue: Nagpure Pumpose: To study socio oconomic problems in Negpure. An educational field trip was organical under the supervision of Head of the Repeat - ment of Economics Mr. Anuj ka Saikia on 2nd March, 2022, The purpose of the study was to investigate the economic problem in Nagous village, because Chotia College is going to adopt a village vary sorn. If the survey resport was found solistactory that the people of Nagpur village are really socio- economically backward then according to the resport th Collage adopt the village, Total three teachers and twenty nos of students participated in the treip. Hame of the teachers present in the troip :-1) Mr. Anuj ler. Sailia 2) Nipen saikie 3) Mukut Hazantra, Name and signature of students participated in the trip: Anjali Thapa - Anjali Thapa Robit Mahale Rohit Mahali . Nabaneta Devi Nabanita Devi Silpa Devi \_ Silpa Devi Amisha Devi \_ Amisha Devi Xmisha Devi -