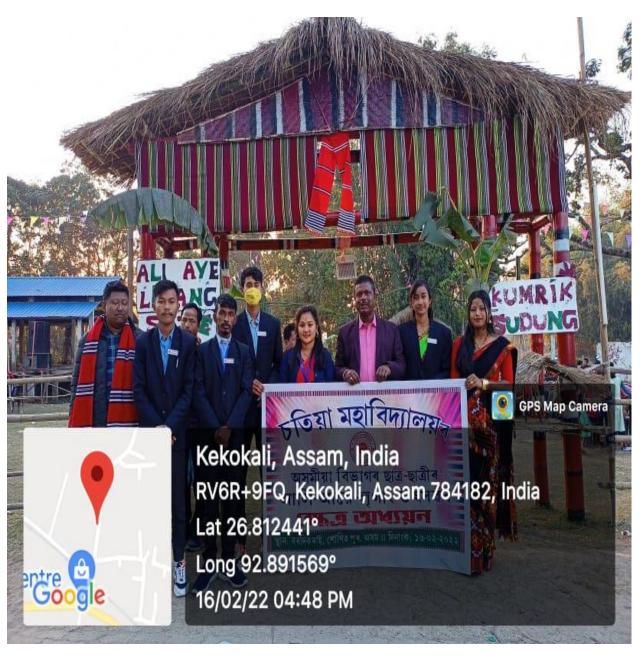

## FIELD TRIP TO TOUBHANGA AND KALIGAON ON THE OCCASION OF ALI-AYE-LRIGANG

## **DEPARTMENT OF ASSAMESE, CHATIA COLLEGE**

**DATE: 16-02-2022** 

harson: 16/02/2022 tale: sixtample outer-out - of the Considered on gliss - sines byte: गाँउ कार्याकार

THUT TO BE 2) annouria

6) तिलाखा खार (6V