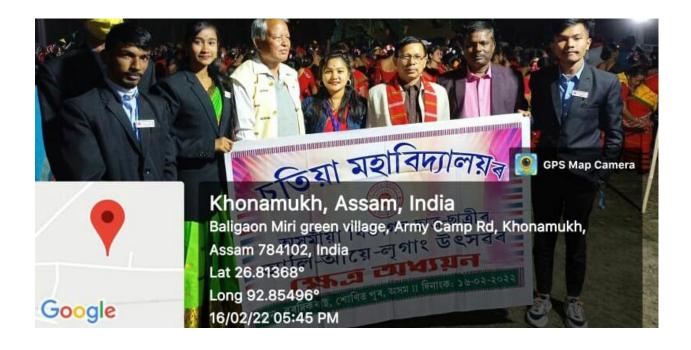

## FIELD TRIP TO TOUBHANGA AND KALIGAON ON THE OCCASION OF ALI-AYE-LRIGANG

## **DEPARTMENT OF ASSAMESE, CHATIA COLLEGE**

**DATE: 16-02-2022** 

harson: 16/02/2022 tale: sixtample outer-out - of the Considered on gliss - sines byte: गाँउ कार्याकार

THUT TO BE 2) annouria

6) तिलाखा खार (6V